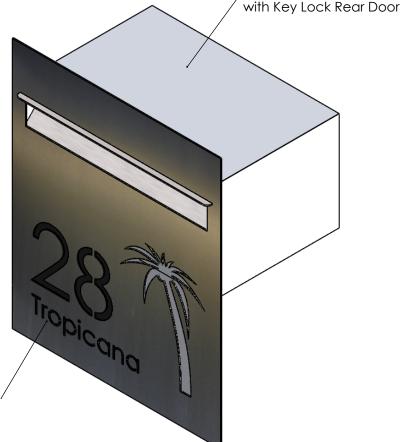

with Black Backing behind Text and Mirror behing Graphics

Stainless Steel needs some loving care!

We recommend Nanocoat 2:1 for protection against tea staining and the elements.

18

This drawing is the property of Mailmaster Letterboxes and copyright is claimed. Unauthorised distribution of this drawing is prohibited.