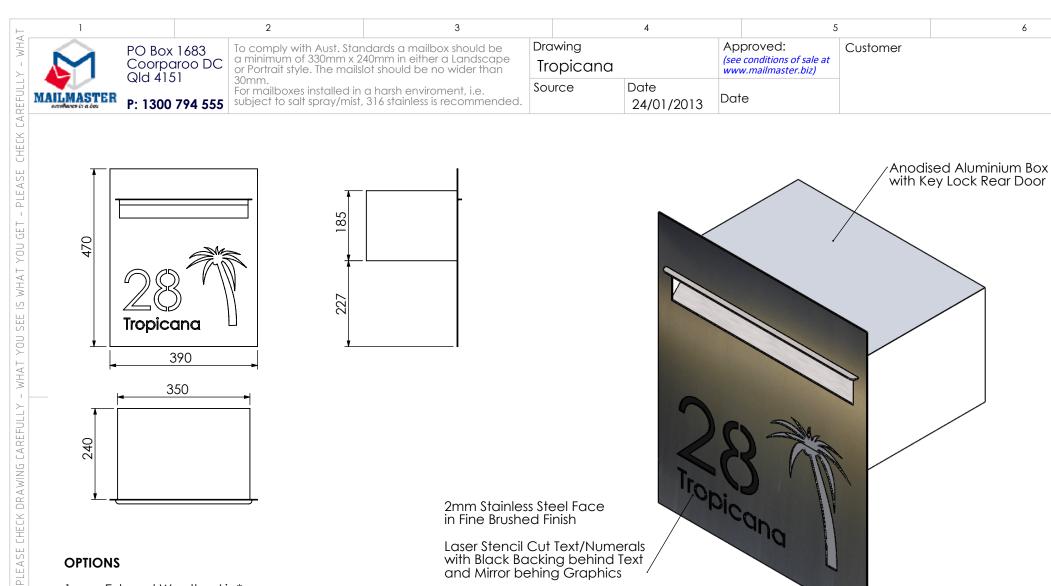

with Black Backing behind Text and Mirror behing Graphics

Stainless Steel needs some loving care!

We recommend Nanocoat 2:1 for protection against tea staining and the elements.

18

This drawing is the property of Mailmaster Letterboxes and copyright is claimed. Unauthorised distribution of this drawing is prohibited.